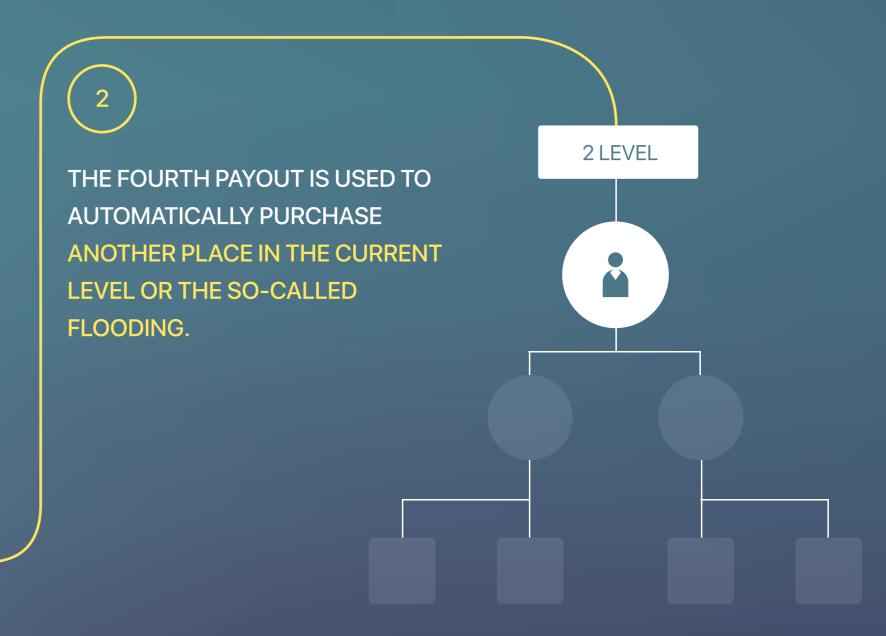

# HOW THE SECOND AND HIGHER LEVELS WORK

2 LEVEL 1 5 5 5

THE FIRST, SECOND AND THIRD PAYOUTS GO TO YOUR PERSONAL WALLET.

Flooding - These re-entrances flood the system with new money.