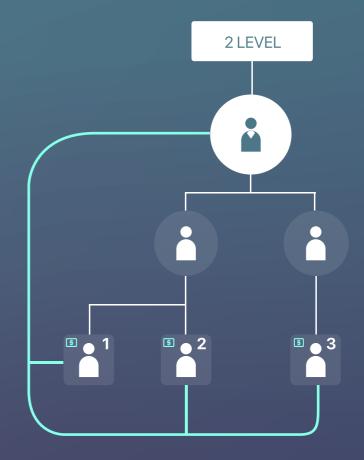

# LET'S SUMMARIZE YOUR INCOME:

1 LEVEL

THE SECOND LEVEL WILL BRING YOU 25USDT\*3 = 75USDT