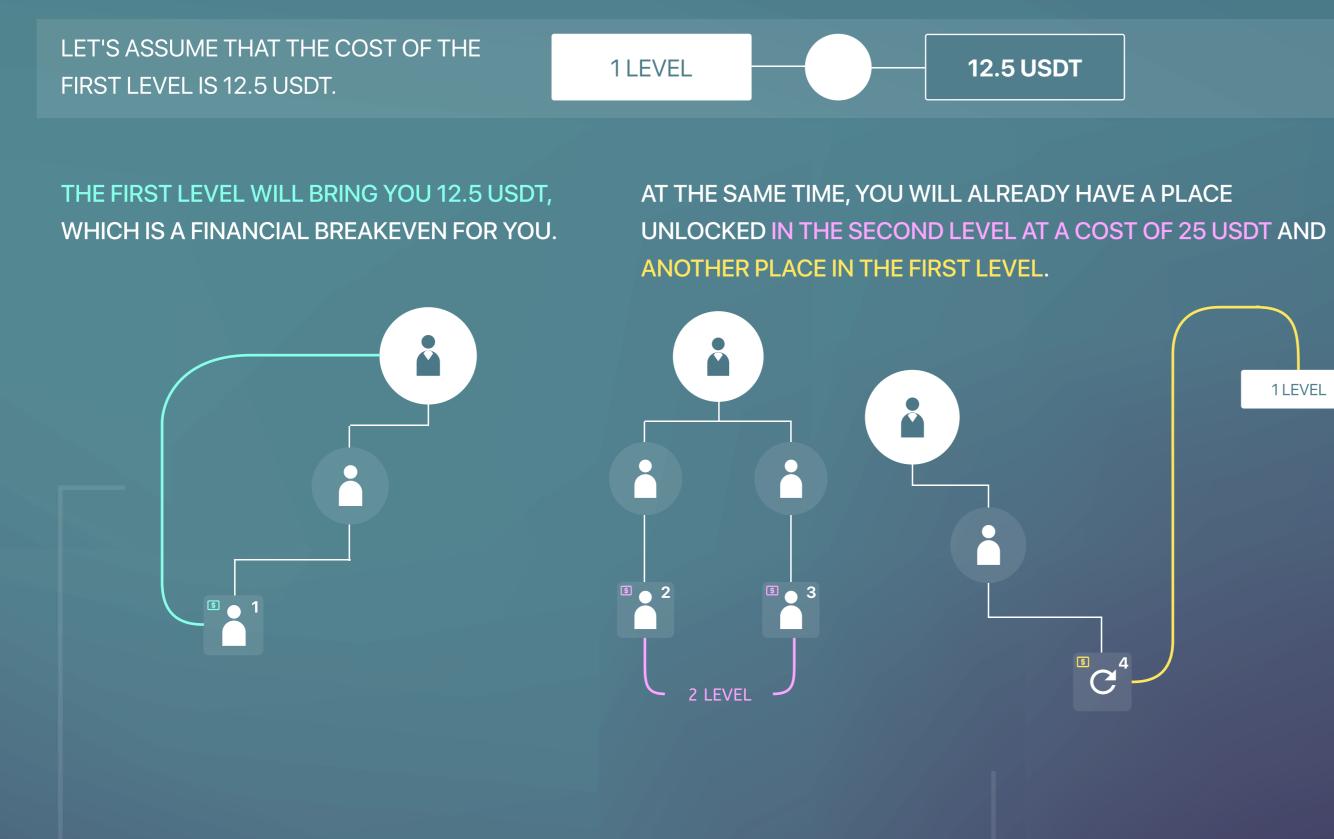

# LET'S SUMMARIZE YOUR INCOME:

1 LEVEL

THE SECOND LEVEL WILL BRING YOU 25USDT\*3 = 75USDT

## TOTAL:

EVEN AT THIS SHORT TIMED POINT, YOU HAVE ALREADY EARNED MORE THAN 600% OF YOUR STARTING AMOUNT.