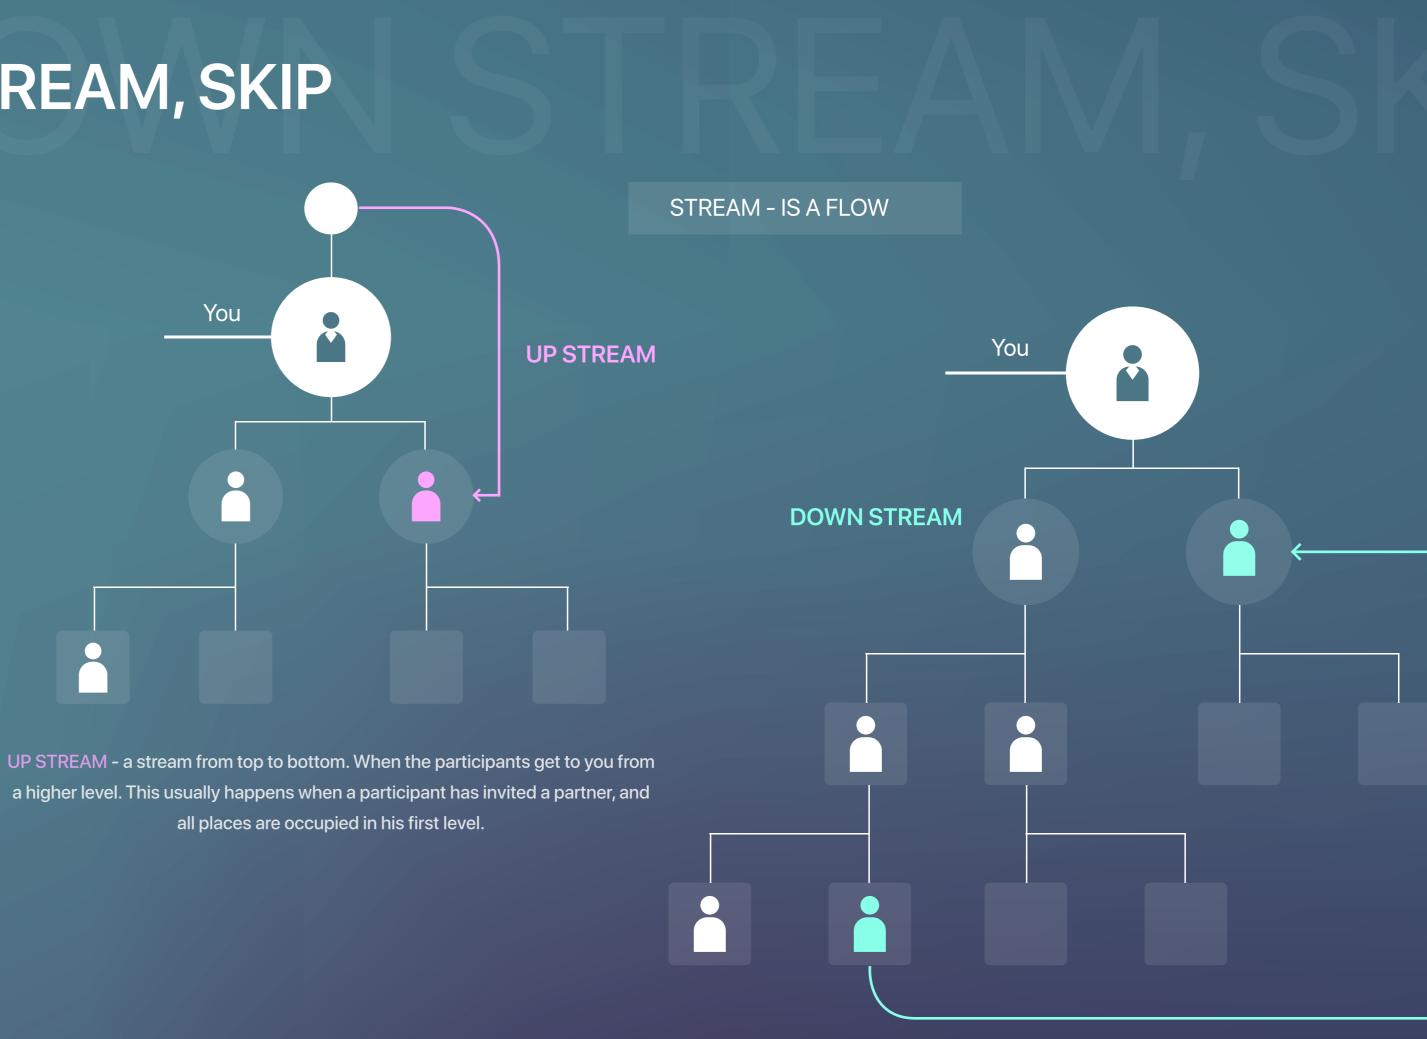

# UP STREAM, DOWN STREAM, SKIP

### MATRIX FILLING OCCURS FROM TOP TO BOTTOM L> **FROM LEFT TO RIGHT**

All participants invited by the system are automatically assigned to the nearest available spot.

DOWN STREAM - a stream from bottom to top. When participants come to you from lower levels. The same principle as with UP STREAM

# UP STREAM, DOWN STREAM, SKIP

SKIP - You get participants who close their matrixes faster than those who invited them and they go to flooding or buy new levels.

POWERED BY KEYMAT