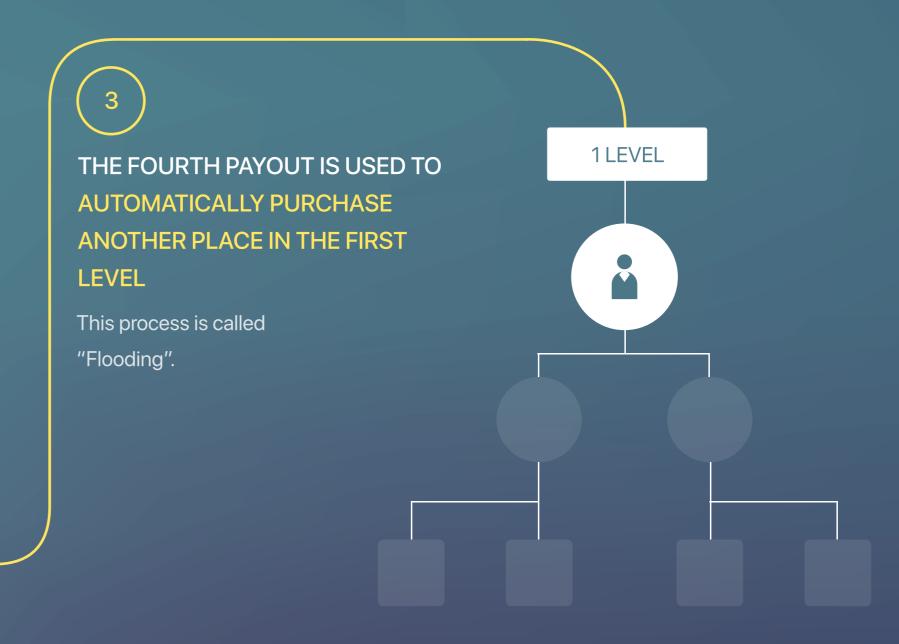

## HOW DOES THE 1ST LEVEL AND AUTO TRANSITION TO THE 2ND LEVEL WORK:

THE SECOND AND THIRD PAYOUTS ARE USED TO AUTOMATICALLY PURCHASE ONE PLACE IN THE 2ND LEVEL

Flooding In this context is an idiom that perfectly reflects the meaning of repeated, automatic spot purchases from the fourth payout. Such automatic rebuy functions of IT4 allow to flood it with money . As a result you get more profit.

Participants below you go through the same process and end up under your new open spot.