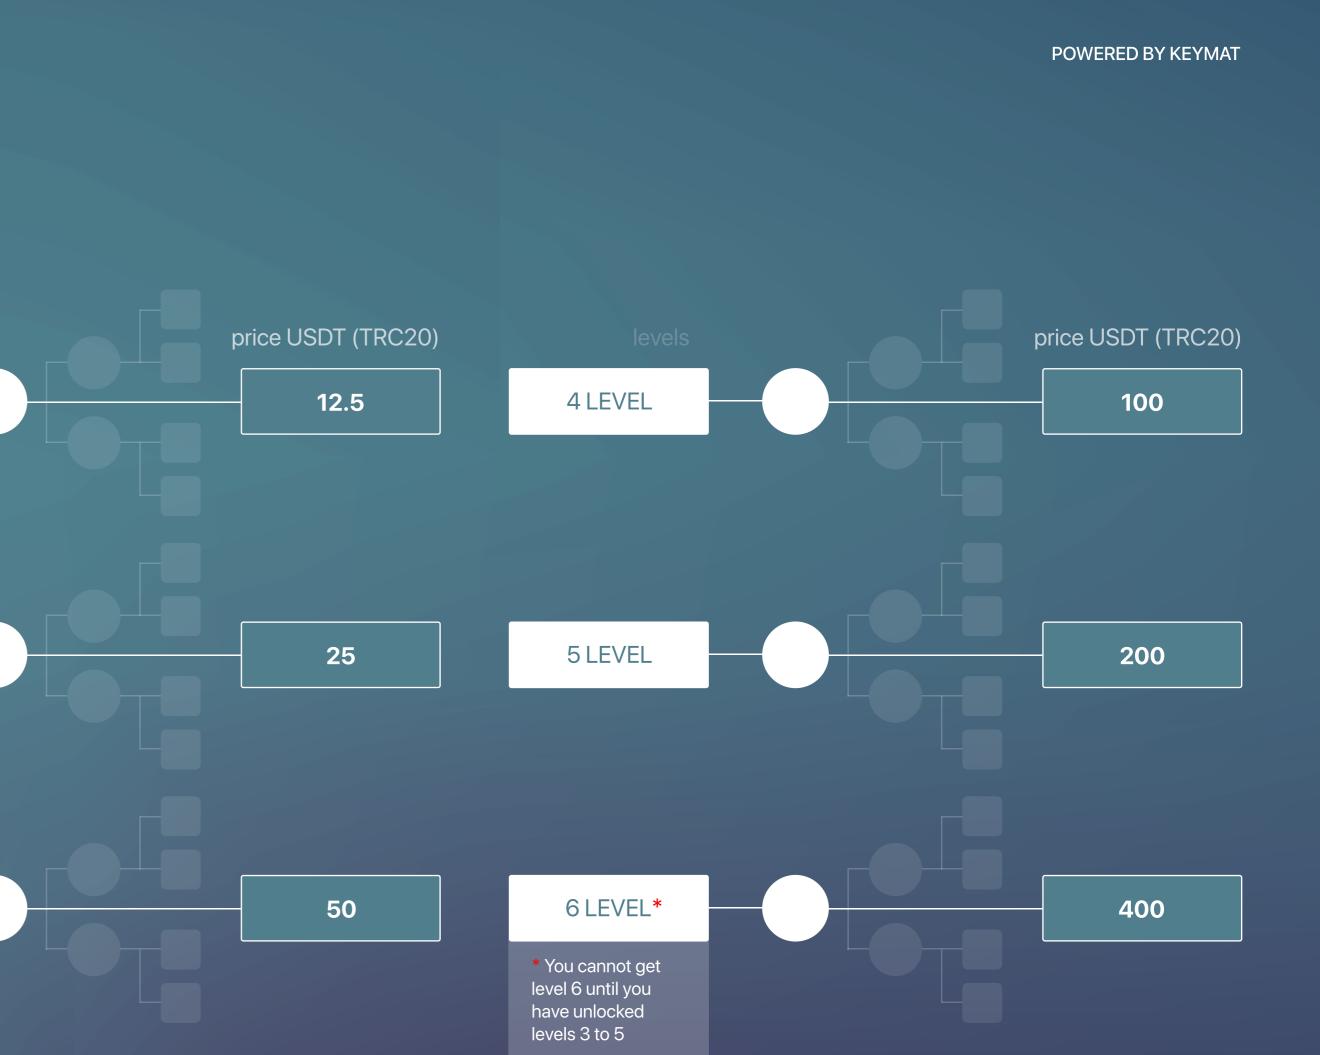

### $\bigcirc \bigcirc \bigcirc \bigcirc$

You can have an unlimited number of places, and there is no limit on how many turnovers your place can make.

2-nd level

IN TOTAL, THERE WILL BE **6** LEVELS AT THE START, EACH SUBSEQUENT LEVEL IS EXACTLY 2 TIMES MORE COSTLY THAN THE PREVIOUS ONE.

### 1 LEVEL

\* The first level is obligatory for everyone.

### 2 LEVEL

\* Auto transition to the second level is obligatory for everyone.

### 3 LEVEL

From 3 to 4 level the transition is voluntary.

| LEVEL | PRICE/\$ | AMOUNT OF PAYOUTS | PROFIT/\$<br>FOR 1 LAP | FOR 2 LAPS | FOR 3 LAPS | PROFIT FOR THREE LAPS IN PERCENTAGE |
|-------|----------|-------------------|------------------------|------------|------------|-------------------------------------|
| 1 —   |          | 1                 | 12,5                   | 25         | 37,5       | 600%                                |
| 2     | 25       | 3                 | 75                     | 150        | 225        | 900%                                |
| 3     | 50       | 3                 | 150                    | 300        | 450        | 900%                                |
| 4     | 100      | 3                 | 300                    | 600        | 900        | 900%                                |
| 5     | 200      | 3                 | 600                    | 1200       | 1800       | 900%                                |
| 6     | 400      | 3                 | 1200                   | 2400       | 3600       | 900%                                |