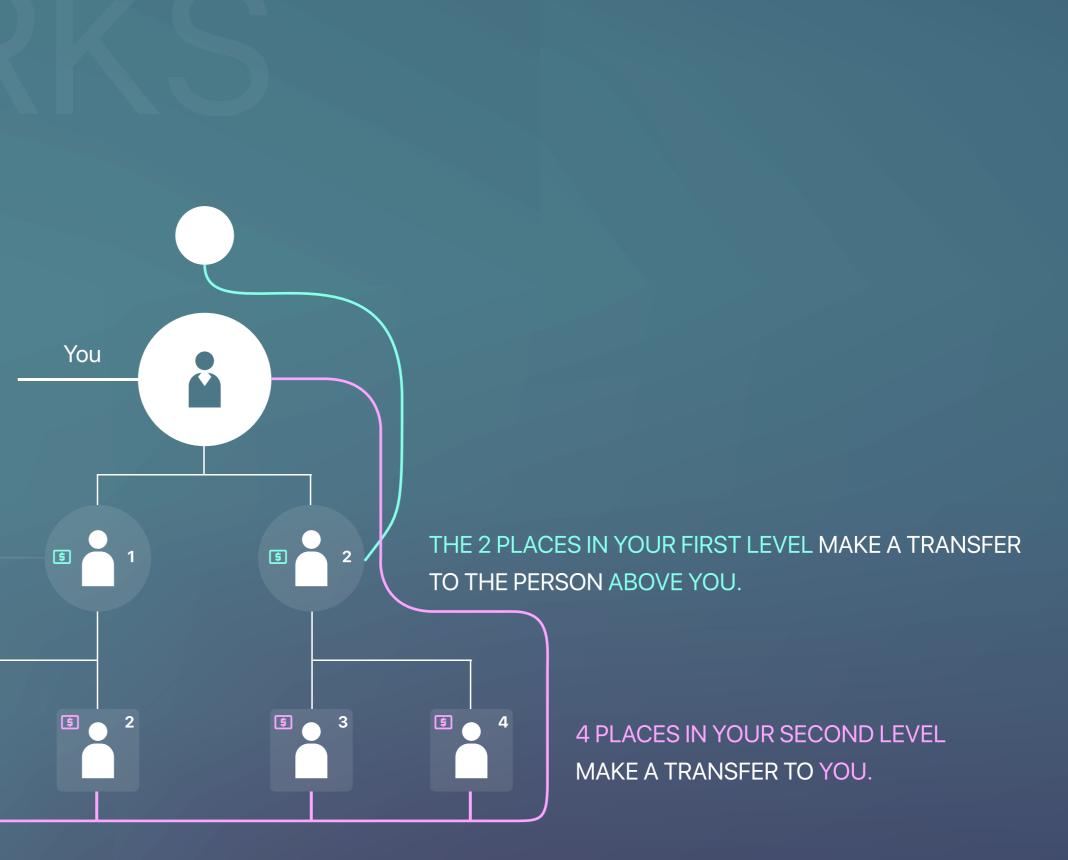

# MATRIX

2 places in your 1-st level

4 places in your 2-nd level

1 \$\circ\$ + 1 \$\varticle\$ = \$\varsim 4\$

You get the invested amount multiplied by 4 and this is only one turnover and one place.

1-st level

### $\bigcirc \bigcirc \bigcirc \bigcirc$

You can have an unlimited number of places, and there is no limit on how many turnovers your place can make.

2-nd level

IN TOTAL, THERE WILL BE **6** LEVELS AT THE START, EACH SUBSEQUENT LEVEL IS EXACTLY 2 TIMES MORE COSTLY THAN THE PREVIOUS ONE.