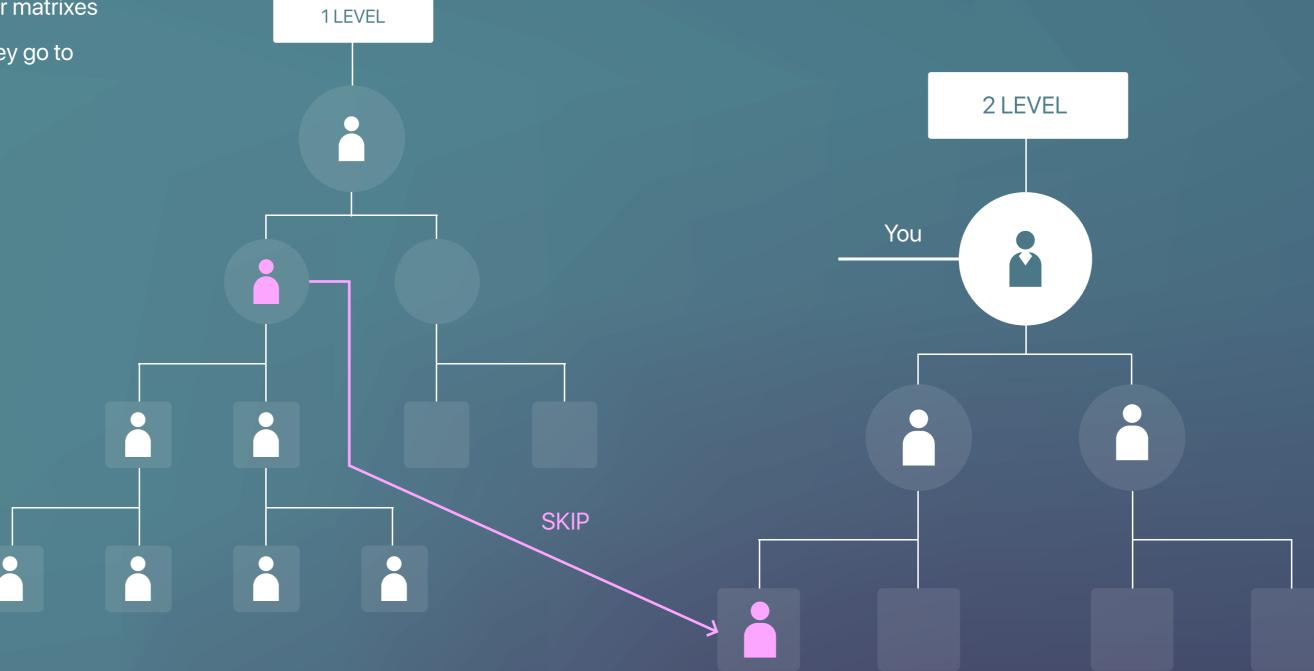

# UP STREAM, DOWN STREAM, SKIP

### DUE TO THE ACTIVE AND INTENSE PROMOTING STRATEGY ANYONE CAN START TO EARN IN THE INSANE TURBO 4 SYSTEM, COMPLETELY PASSIVELY.

At the same time, there are a lot of beneficial advantages for those who will actively recommend our project. Information about advantages can be found below

### MATRIX FILLING OCCURS FROM TOP TO BOTTOM L> **FROM LEFT TO RIGHT**

All participants invited by the system are automatically assigned to the nearest available spot.

DOWN STREAM - a stream from bottom to top. When participants come to you from lower levels. The same principle as with UP STREAM

# UP STREAM, DOWN STREAM, SKIP

SKIP - You get participants who close their matrixes faster than those who invited them and they go to flooding or buy new levels.

POWERED BY KEYMAT