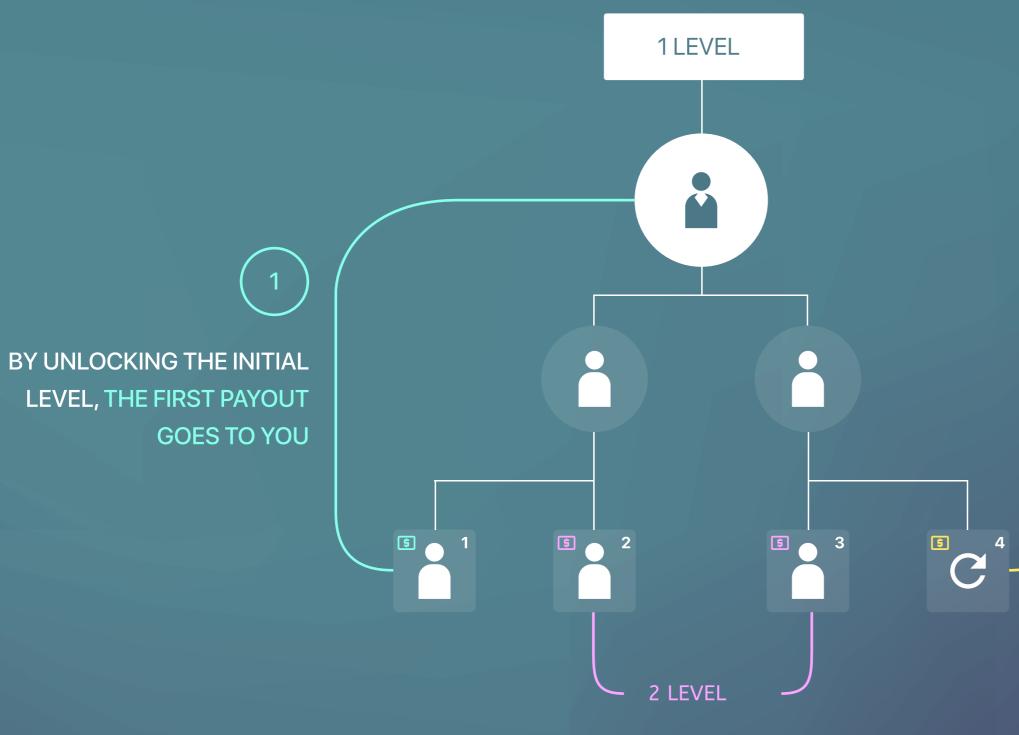

# MATRIX

2 places in your 1-st level

4 places in your 2-nd level

1 \$\circ\$ + 1 \$\varticle\$ = \$\varsim 4\$

You get the invested amount multiplied by 4 and this is only one turnover and one place.

1-st level

### $\bigcirc \bigcirc \bigcirc \bigcirc$

You can have an unlimited number of places, and there is no limit on how many turnovers your place can make.

2-nd level

IN TOTAL, THERE WILL BE **6** LEVELS AT THE START, EACH SUBSEQUENT LEVEL IS EXACTLY 2 TIMES MORE COSTLY THAN THE PREVIOUS ONE.

### 1 LEVEL

\* The first level is obligatory for everyone.

### 2 LEVEL

\* Auto transition to the second level is obligatory for everyone.